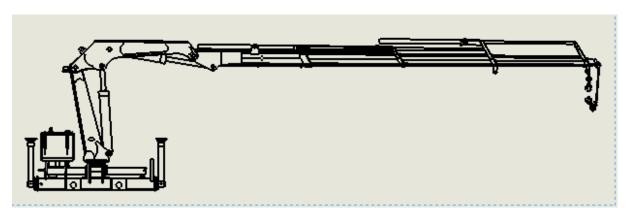

AP-PRO-5000 active

Lifting Capacity: Up to 12 tm

Maximum Reach: Up to 9 m

Overall Dimensions: l 0.95 m, width 2.46 m, h 2.25 m

Features: 380° rotation with rack and pinion

ROTATING: Self-centering cast iron ensures correct and stable connection between bearing and center rotation: pinion and rack, preventing wear and tear of teeth.

BASE: The base and bottom of the cast steel column provide excellent stress distribution and greater resistance.

BOOM GUIDE: Extension booms guide shoes minimize vertical and horizontal wear, less mounting clearance provides greater durability. With lubrication, friction force is reduced and easy movement is ensured and wear life is increased.

STABILIZERS: Hydraulically extendable outriggers also support execution with hoses placed on the sides of outriggers.

CONTROL: Independent hydraulic distributor controls for control; Automatic hook system for positioning extension booms fold into the rear of the Crane cab when in transport position.