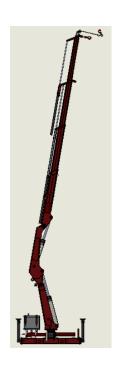

AP-PRO-5000 active

Lifting Capacity: Up to 12 tm

Maximum Reach: Up to 9 m

Overall Dimensions: l 0.95 m, width 2.46 m, h 2.25 m

Features: 380° rotation with rack and pinion

ROTATING: Self-centering cast iron ensures correct and stable connection between bearing and center rotation: pinion and rack, preventing wear and tear of teeth.