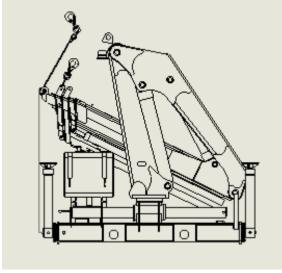

BASE: The base and bottom of the cast steel column provide excellent stress distribution and greater resistance.

BOOM GUIDE: Extension booms guide shoes minimize vertical and horizontal wear, less mounting clearance provides greater durability. With lubrication, friction force is reduced and easy movement is ensured and wear life is increased.

TANK: The metal tank is particularly impact resistant and provides protection against the corrosive action of any external element.

LUBRICATION SYSTEM: Base system maintenance and inspection operations to guarantee easier access for centralized lubrication.