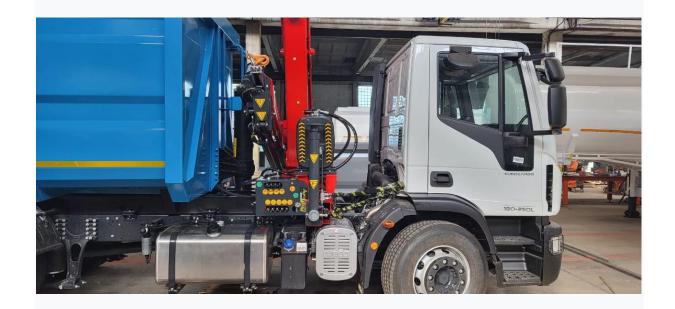

AP-PRO-5000 active

Lifting Capacity: Up to 12 tm

Maximum Reach: Up to 9 m

Overall Dimensions: l 0.95 m, width 2.46 m, h 2.25 m

Features: 380° rotation with rack and pinion

ROTATING: Self-centering cast iron ensures correct and stable connection between bearing and center rotation: pinion and rack, preventing wear and tear of teeth.

BASE: The base and bottom of the cast steel column provide excellent stress distribution and greater resistance.

BOOM GUIDE: Extension booms guide shoes minimize vertical and horizontal wear, less mounting clearance provides greater durability. With lubrication, friction force is reduced and easy movement is ensured and wear life is increased.

STABILIZERS: Hydraulically extendable outriggers also support execution with hoses placed on the sides of outriggers.

CONTROL: Independent hydraulic distributor controls for control; Automatic hook system for positioning extension booms fold into the rear of the Crane cab when in transport position.