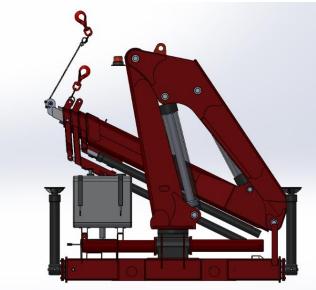

AP-PRO-5000 active

Lifting Capacity: Up to 12 tm

Maximum Reach: Up to 9 m

Overall Dimensions: l 0.95 m, width 2.46 m, h 2.25 m

Features: 380° rotation with rack and pinion

ROTATING: Self-centering cast iron ensures correct and stable connection between bearing and center rotation: pinion and rack, preventing wear and tear of teeth.

BASE: The base and bottom of the cast steel column provide excellent stress distribution and greater resistance.

BOOM GUIDE: Extension booms guide shoes minimize vertical and horizontal wear, less mounting clearance provides greater durability. With lubrication, friction force is reduced and easy movement is ensured and wear life is increased.

TANK: The metal tank is particularly impact resistant and provides protection against the corrosive action of any external element.

LUBRICATION SYSTEM: Base system maintenance and inspection operations to guarantee easier access for centralized lubrication.

STABILIZERS: Hydraulically extendable outriggers also support execution with hoses placed on the sides of outriggers.

CONTROL: Independent hydraulic distributor controls for control; Automatic hook system for positioning extension booms fold into the rear of the Crane cab when in transport position.