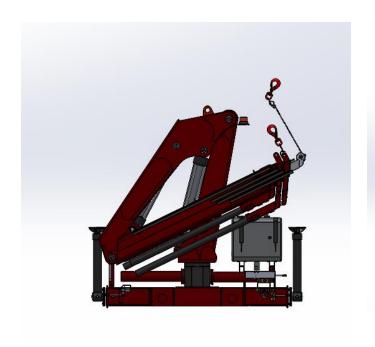

AP-PRO-5000 active

Lifting Capacity: Up to 12 tm

Maximum Reach: Up to 9 m

Overall Dimensions: l 0.95 m, width 2.46 m, h 2.25 m

Features: 380° rotation with rack and pinion

ROTATING: Self-centering cast iron ensures correct and stable connection between bearing and center rotation: pinion and rack, preventing wear and tear of teeth.

BASE: The base and bottom of the cast steel column provide excellent stress distribution and greater resistance.

BOOM GUIDE: Extension booms guide shoes minimize vertical and horizontal wear, less mounting clearance provides greater durability. With lubrication, friction force is reduced and easy movement is ensured and wear life is increased.

TANK: The metal tank is particularly impact resistant and provides protection against the corrosive action of any external element.

LUBRICATION SYSTEM: Base system maintenance and inspection operations to guarantee easier access for centralized lubrication.

STABILIZERS: Hydraulically extendable outriggers also support execution with hoses placed on the sides of outriggers.

CONTROL: Independent hydraulic distributor controls for control; Automatic hook system for positioning extension booms fold into the rear of the Crane cab when in transport position.