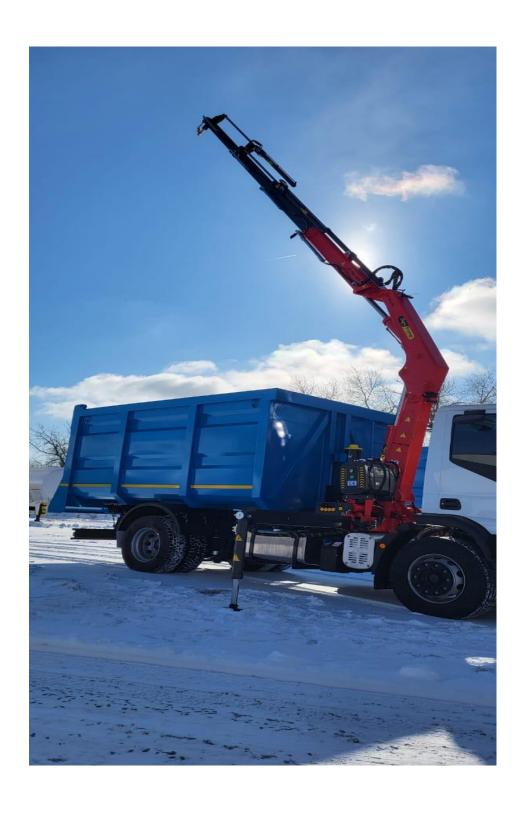

AP-PRO-5000 active

Lifting Capacity: Up to 12 tm

Maximum Reach: Up to 9 m

Overall Dimensions: l 0.95 m, width 2.46 m, h 2.25 m

Features: 380° rotation with rack and pinion

ROTATING: Self-centering cast iron ensures correct and stable connection between bearing and center rotation: pinion and rack, preventing wear and tear of teeth.

BASE: The base and bottom of the cast steel column provide excellent stress distribution and greater resistance.

BOOM GUIDE: Extension booms guide shoes minimize vertical and horizontal wear, less mounting clearance provides greater durability. With lubrication, friction force is reduced and easy movement is ensured and wear life is increased.

TANK: The metal tank is particularly impact resistant and provides protection against the corrosive action of any external element.

LUBRICATION SYSTEM: Base system maintenance and inspection operations to guarantee easier access for centralized lubrication.

STABILIZERS: Hydraulically extendable outriggers also support execution with hoses placed on the sides of outriggers.

CONTROL: Independent hydraulic distributor controls for control; Automatic hook system for positioning extension booms fold into the rear of the Crane cab when in transport position.