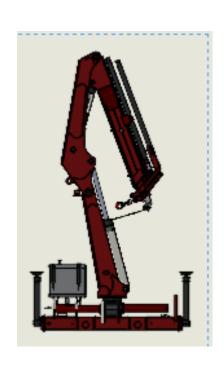

AP-PRO-5000 active

Lifting Capacity: Up to 12 tm

Maximum Reach: Up to 9 m

Overall Dimensions: l 0.95 m, width 2.46 m, h 2.25 m

Features: 380° rotation with rack and pinion

ROTATING: Self-centering cast iron ensures correct and stable connection between bearing and center rotation: pinion and rack, preventing wear and tear of teeth.