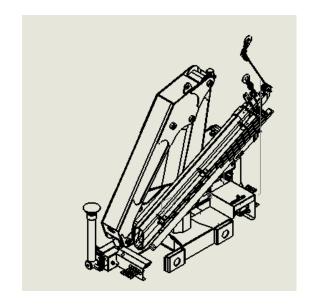

BASE: The base and bottom of the cast steel column provide excellent stress distribution and greater resistance.

BOOM GUIDE: Extension booms guide shoes minimize vertical and horizontal wear, less mounting clearance provides greater durability. With lubrication, friction force is reduced and easy movement is ensured and wear life is increased.

TANK: The metal tank is particularly impact resistant and provides protection against the corrosive action of any external element.

LUBRICATION SYSTEM: Base system maintenance and inspection operations to guarantee easier access for centralized lubrication.