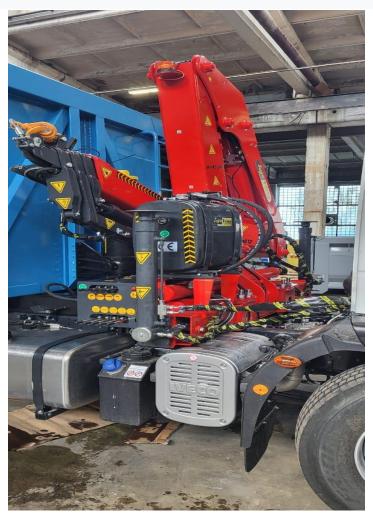

AP-PRO-5000 active

Lifting Capacity: Up to 12 tm

Maximum Reach: Up to 9 m

Overall Dimensions: l 0.95 m, width 2.46 m, h 2.25 m

Features: 380° rotation with rack and pinion

ROTATING: Self-centering cast iron ensures correct and stable connection between bearing and center rotation: pinion and rack, preventing wear and tear of teeth.

BASE: The base and bottom of the cast steel column provide excellent stress distribution and greater resistance.

BOOM GUIDE: Extension booms guide shoes minimize vertical and horizontal wear, less mounting clearance provides greater durability. With lubrication, friction force is reduced and easy movement is ensured and wear life is increased.

TANK: The metal tank is particularly impact resistant and provides protection against the corrosive action of any external element.

LUBRICATION SYSTEM: Base system maintenance and inspection operations to guarantee easier access for centralized lubrication.

STABILIZERS: Hydraulically extendable outriggers also support execution with hoses placed on the sides of outriggers.

CONTROL: Independent hydraulic distributor controls for control; Automatic hook system for positioning extension booms fold into the rear of the Crane cab when in transport position.