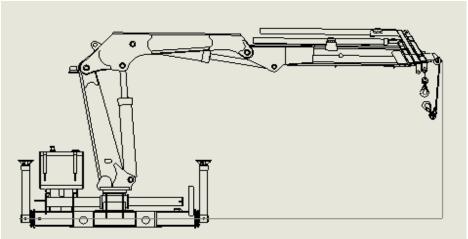

AP-PRO-5000 active

Lifting Capacity: Up to 12 tm

Maximum Reach: Up to 9 m

Overall Dimensions: l 0.95 m, width 2.46 m, h 2.25 m

Features: 380° rotation with rack and pinion

ROTATING: Self-centering cast iron ensures correct and stable connection between bearing and center rotation: pinion and rack, preventing wear and tear of teeth.

BASE: The base and bottom of the cast steel column provide excellent stress distribution and greater resistance.

BOOM GUIDE: Extension booms guide shoes minimize vertical and horizontal wear, less mounting clearance provides greater durability. With lubrication, friction force is reduced and easy movement is ensured and wear life is increased.

STABILIZERS: Hydraulically extendable outriggers also support execution with hoses placed on the sides of outriggers.

CONTROL: Independent hydraulic distributor controls for control; Automatic hook system for positioning extension booms fold into the rear of the Crane cab when in transport position.